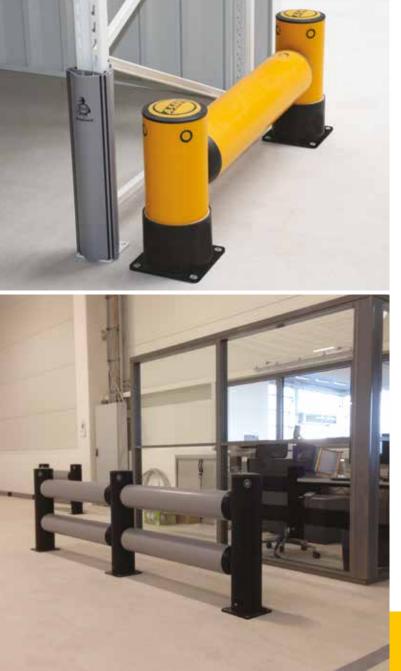

## Solution:

Completed in a two stage installation, A-SAFE manufactured, supplied and installed RackGuards and iFlex RackEnd Barriers to protect the integrity of the warehouse's new racking structure. We also fitted iFlex Double Traffic Barriers to safeguard equipment and define vehicle traffic routes – including distribution boxes, control cabinets and glass enclosures.

Kerb Barriers were installed for zone control purposes, and to shield the building's perimeter at ground level, preventing dangerous penetration from vehicle forks. Finally, a bespoke Column Protection solution was created to blend perfectly with the facility's modern and functional design, and ensure the fabric of the building was safeguarded against operations.

Our iFlex barriers are purpose designed to provide industry-leading workplace protection. On impact, they absorb kinetic energy, dissipating it through the barriers to minimise damage to the floor, before flexing back to their original shape.

## Products:

- iFlex<sup>™</sup> RackEnd Barriers
- iFlex<sup>™</sup> Double Traffic Barriers
  - o Barriers
- RackGuards™
- Bespoke Column

Kerb Barriers

Find out more, contact sales +44 (0) 1422 331133 email sales@asafe.com or visit www.asafe.com