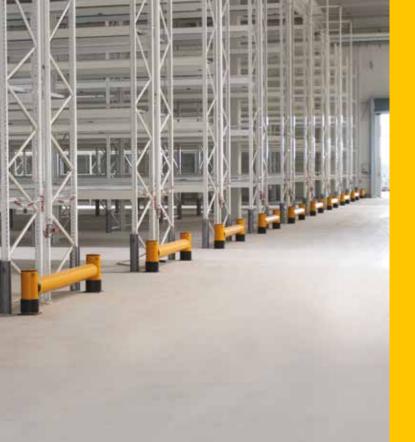

## Situation:

Volkswagen required health and safety solutions to be designed in for its new logistics centre in Germany. The 55,000 square metre unit compromises two warehouses that operate 24/7, supplying 7.5 million vehicles with components per year.

Volkswagen needed specific protection for new racking systems, walls, columns and fire equipment to safeguard the facility against damaging collisions by forklift trucks.

Kerb Barriers were installed for zone control purposes, and to shield the building's perimeter at ground level, preventing dangerous penetration from vehicle forks. Finally, a bespoke Column Protection solution was created to blend perfectly with the facility's modern and functional design, and ensure the fabric of the building was safeguarded against operations.